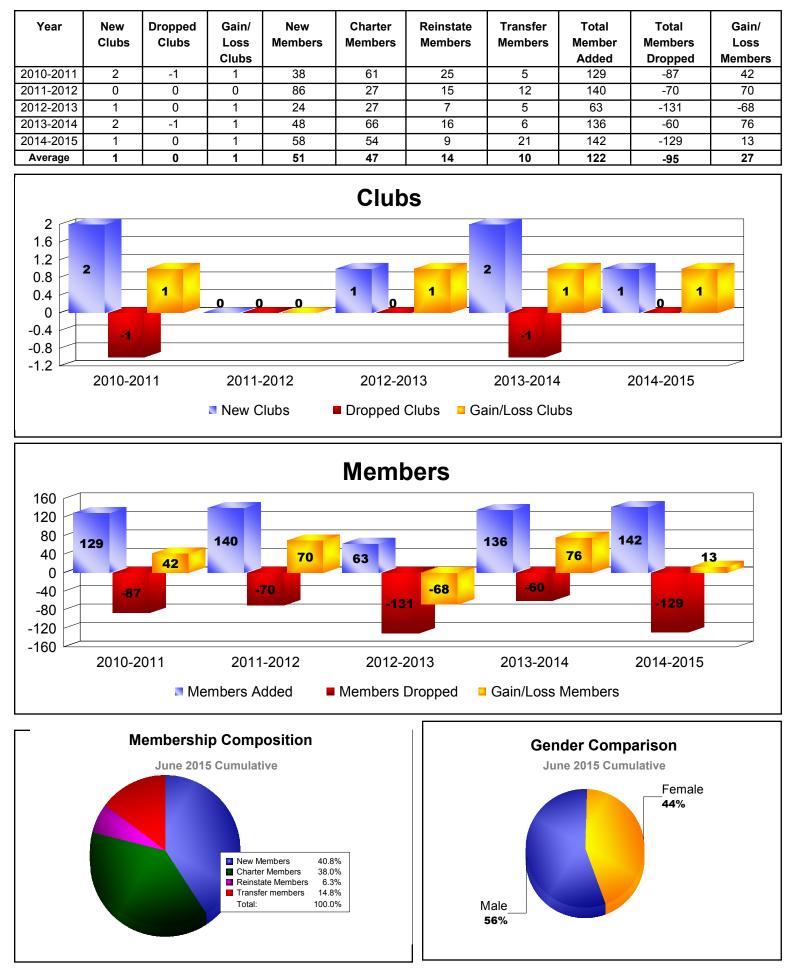

## **District 351 JORDAN**



## **District 351 LEBANON**







MBR0065

## **District 351 REPUBLIC OF IRAQ**

| Year                                                                                             | New<br>Clubs | Dropped<br>Clubs | Gain/<br>Loss<br>Clubs | New<br>Members                                                             | Charter<br>Members | Reinstate<br>Members | Transfer<br>Members | Total<br>Member<br>Added | Total<br>Members<br>Dropped | Gain/<br>Loss<br>Members |
|--------------------------------------------------------------------------------------------------|--------------|------------------|------------------------|----------------------------------------------------------------------------|--------------------|----------------------|---------------------|--------------------------|