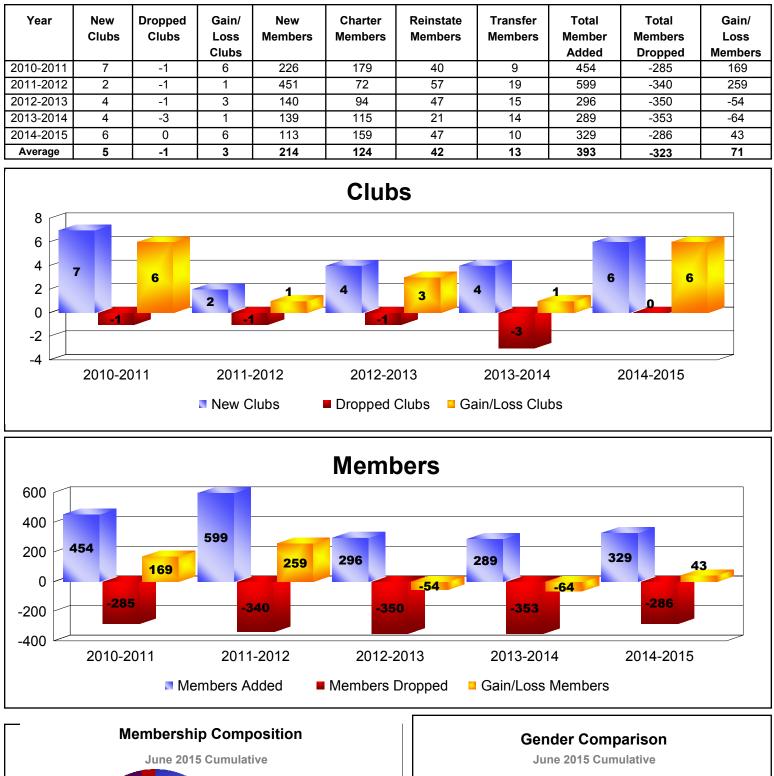

## **District 351 JORDAN**



## **District 351 LEBANON**







MBR0065

## **District 351 REPUBLIC OF IRAQ**

| Year                                                                                             | New<br>Clubs | Dropped<br>Clubs | Gain/<br>Loss<br>Clubs | New<br>Members                                                             | Charter<br>Members | Reinstate<br>Members | Transfer<br>Members | Total<br>Member<br>Added | Total<br>Members<br>Dropped | Gain/<br>Loss<br>Members |
|--------------------------------------------------------------------------------------------------|--------------|------------------|------------------------|----------------------------------------------------------------------------|--------------------|----------------------|---------------------|--------------------------|-----------------------------|-